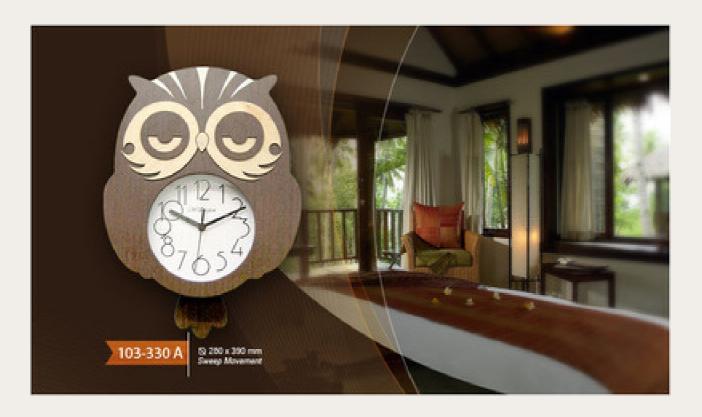

### PROFESSIONAL WOODEN CLOCK CUSTOM

All Wellington clock are made of finest wood by our highly skilled craftsman. Your clock compromise of only the highest quality components.

Come dream with us

WWW.SALESWELLINGTON.COM