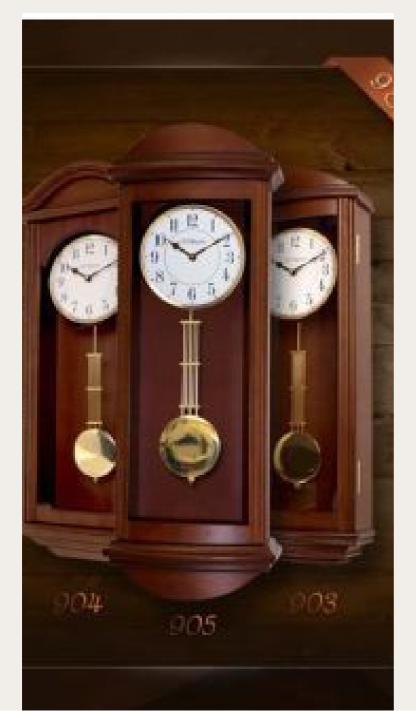

### PROFESSIONAL WOODEN CLOCK CUSTOM

All Wellington clock are made of finest wood by our highly skilled craftsman. Your clock compromise of only the highest quality components.

Come dream with us

WWW.SALESWELLINGTON.COM