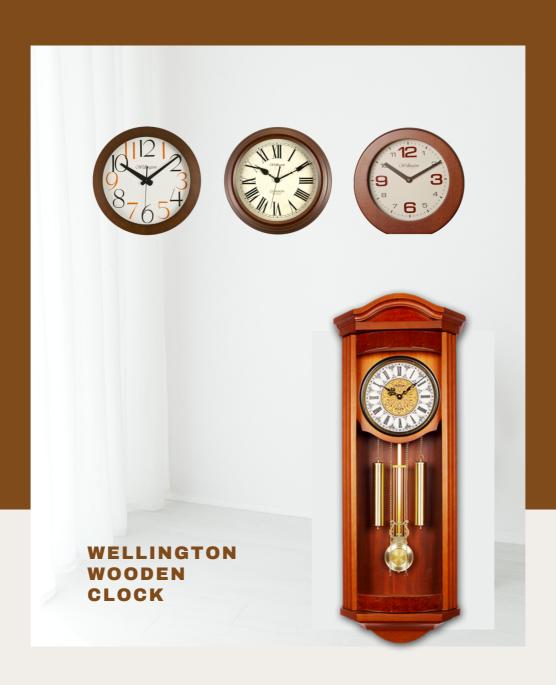

# INDONESIAN WOODEN CLOCK WELLINGTON

### PROFESSIONAL WOODEN CLOCK CUSTOM

All Wellington clock are made of finest wood by our highly skilled craftsman. Your clock compromise of only the highest quality components.

Come dream with us

WWW.SALESWELLINGTON.COM